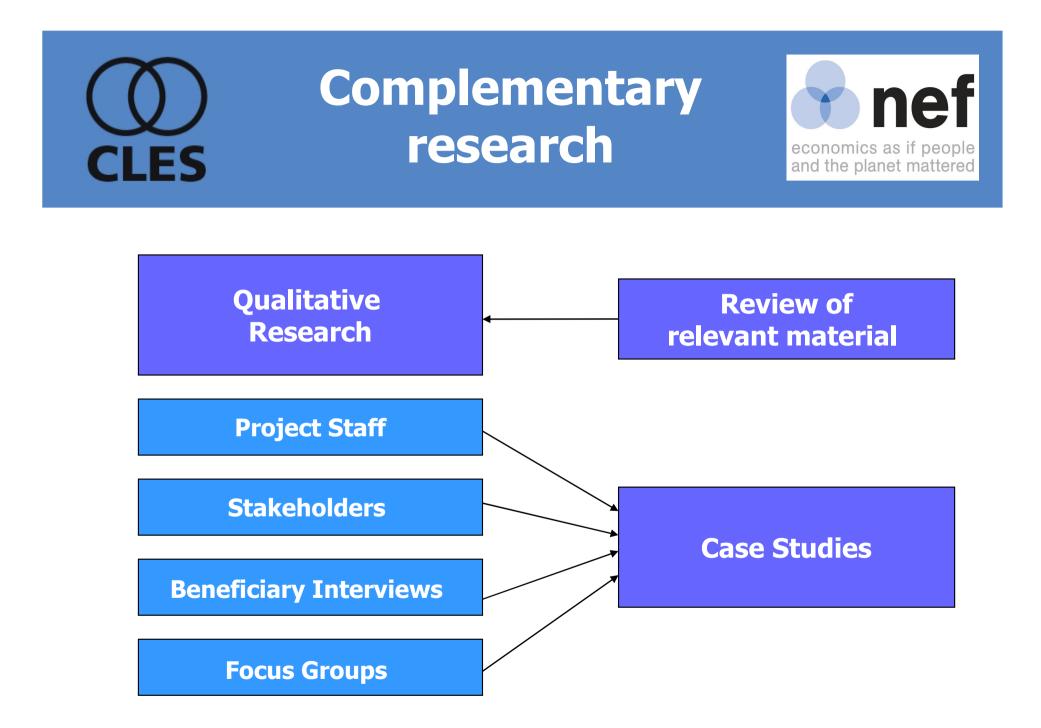

#### Actions taken to address these issues as far as possible:

- Distance travelled methodology for tools same individuals tracked
- Excluded projects which have limited contact time with beneficiaries
- Qualitative techniques to be used alongside the tools
- Analytical techniques will explore predictors of different outcomes
- Draw on findings from the portfolio evaluations

- Liaison with evaluation team, if preferred
- Providing a link between evaluation team and portfolio evaluators
- Sign-poster for qualitative research

### Role of project managers

- Administer tools
- Qualitative research