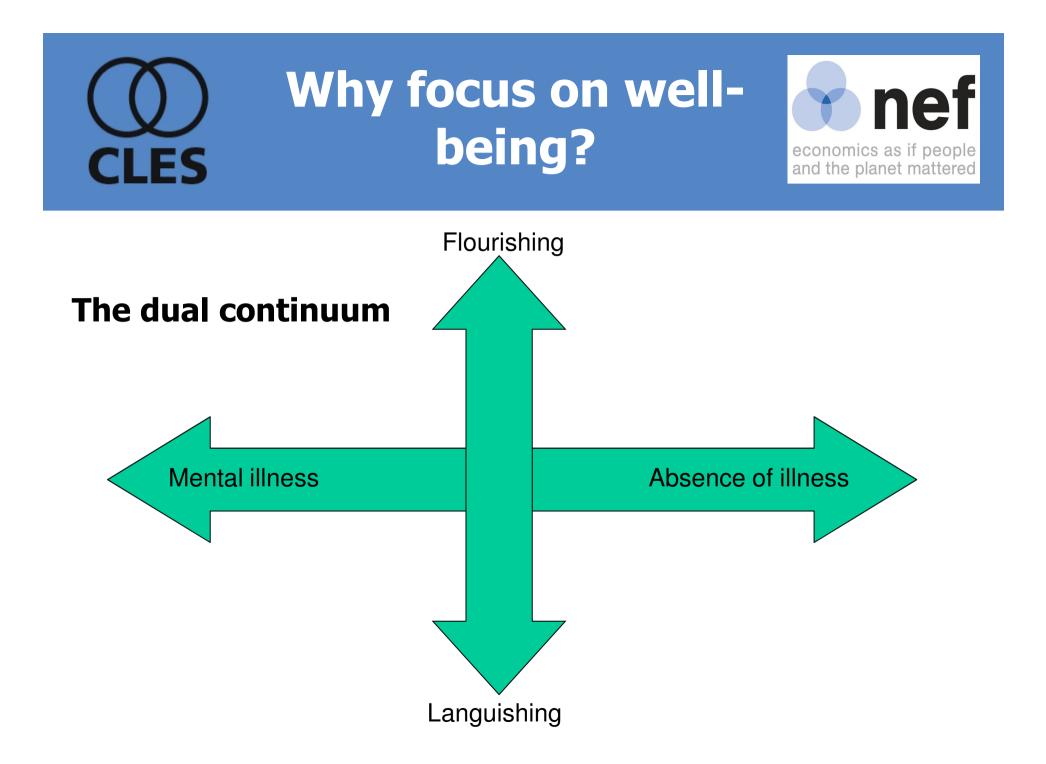

### Why focus on well-being?

- To capture where well-being is a positive outcome (strand-to-asset linkages)
  - e.g. healthy eating gardening project which in turn improves social well-being and sense of purpose
- To capture where well-being is a driver of positive outcomes (assetto-strand linkages)
  - e.g. reduced illness, life expectancy, well-being at work
  - of particular relevance when seeking pro-active and sustainable lifestyle change

### Why focus on well-being?