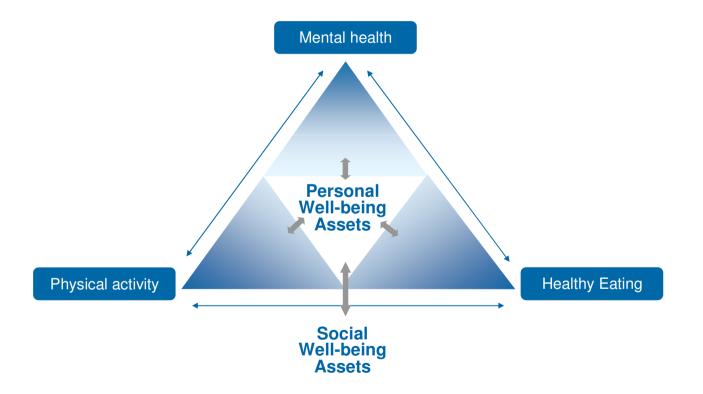

### Why focus on well-being?

- To capture where well-being is a positive outcome (strand-to-asset linkages)
  - e.g. healthy eating gardening project which in turn improves social well-being and sense of purpose
- To capture where well-being is a driver of positive outcomes (assetto-strand linkages)
  - e.g. reduced illness, life expectancy, well-being at work
  - of particular relevance when seeking pro-active and sustainable lifestyle change

### Why focus on well-being?