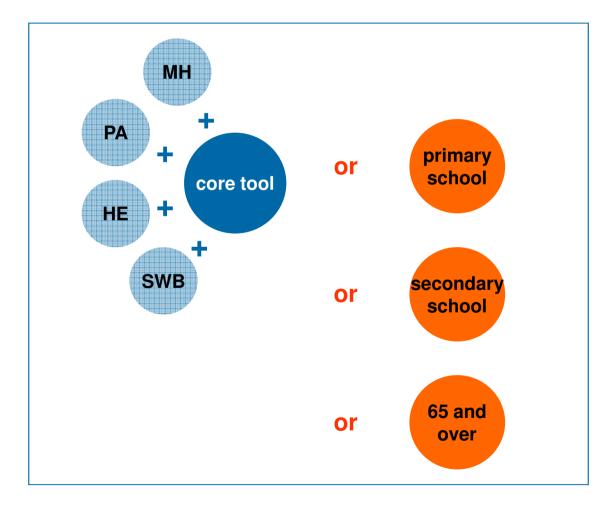

## Development of the tools

- Led by nef (August 2007 May 2008)
- Worked with subject specialists on PA, MH, HE, with child psychologist and measurement and literary specialists for children and young people
- A range of questionnaire based tools developed
- All tools piloted with portfolios/projects:
  - Stage 1 core, primary, and depth modules
  - Stage 2 secondary school and 65+
- All tools reviewed by ethical specialist

### **Development of the tools**

Development process underpinned by 3 working principles:

- 1. Fits in builds upwards from your portfolios and evaluation plans
- 2. Adds value capturing additional outcomes and interconnections, especially regarding sustainable behaviour change
- Minimises burden in terms of administration of tools and collation of data, plus allowing control over level of detail sought (e.g. depth modules)

#### The tools