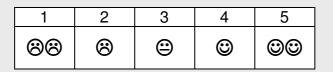

### How you feel:

9) Here is a picture of some faces. The two smiling faces, number 5, is if you are really happy with life (including school, friends and at home). Two sad faces, 1, is if you are really not very happy with life. Circle the number that best fits how you feel at the moment.