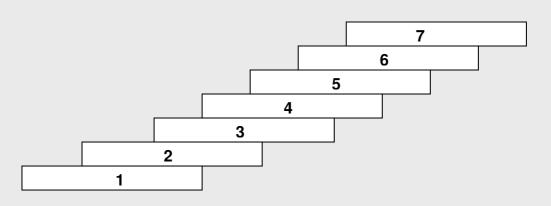

# 8) How much do you like running and dancing and riding a bike and playing sports?

Here are some stairs. If you like running or dancing or sports a lot, draw a circle round the top stair, number 7. If you don't like them at all, draw a circle round the bottom stair, stair 1. If you feel somewhere in between, draw a circle round the stair that shows how much you like them. *(please circle one number only)* 